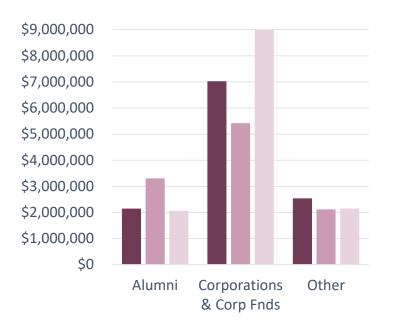

## Division of Institutional Advancement

Board of Trustees Meeting June 28, 2023

Discover what's Central to you.

Discover what's Central to you.

■ FY23 ■ FY22 ■ FY21

## **Total Gifts**

(July 1, 2022 - June 26, 2023)

|                                    | FY23         | FY22         | FY21         |
|------------------------------------|--------------|--------------|--------------|
| Alumni                             | \$2,672,265  | \$3,455,335  | \$2,200,638  |
| Faculty/Staff                      | \$64,103     | \$121,084    | \$90,905     |
| Student/Parents &<br>Friends       | \$1,477,206  | \$2,655,892  | \$1,021,453  |
| Corporations &<br>Corp Foundations | \$7,242,022  | \$5,799,338  | \$9,142,581  |
| Other                              | \$3,696,207  | \$3,002,863  | \$2,301,352  |
| Grand Total                        | \$15,151,803 | \$15,034,512 | \$14,756,929 |